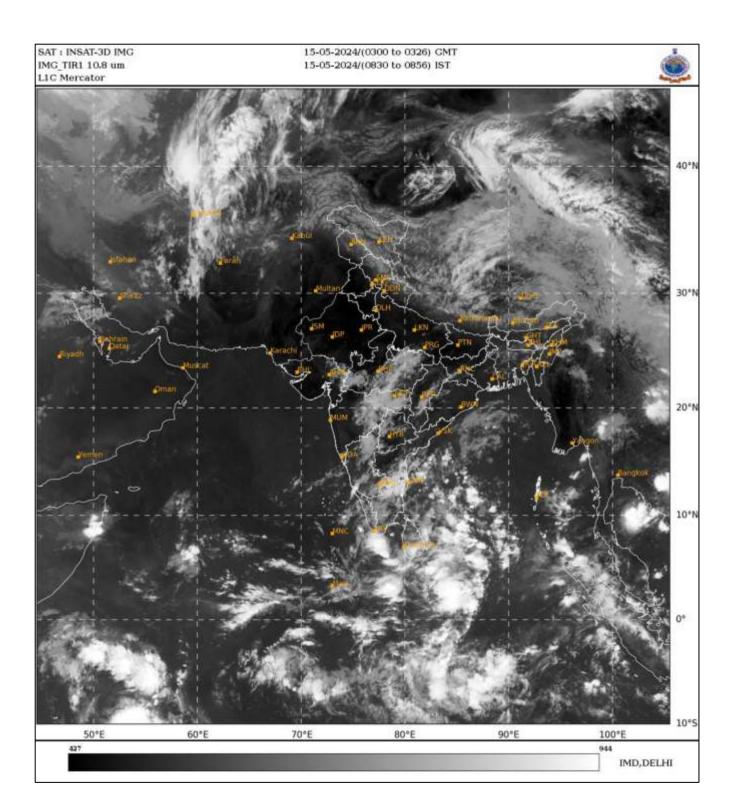

#### **BAY OF BENGAL:**

YESTERDAY'S FEEBLE CYCLONIC CIRCULATION OVER SOUTHEAST AND ADJOINING EASTCENTRAL BAY OF BENGAL BECAME LESS MARKED AT 0300 UTC OF TODAY,  $15^{TH}$  MAY, 2024.

A FRESH CYCLONIC CIRCULATION LAY OVER SOUTHWEST BAY OF BENGAL & ADJOINING SOUTH SRI LANKA EXTENDING UPTO 4.5 KM ABOVE MEAN SEA LEVEL TILTING SOUTHWESTWARDS WITH HEIGHT AT 0300 UTC OF TODAY, 15<sup>TH</sup> MAY, 2024.

SCATTERED LOW AND MEDIUM CLOUDS WITH EMBEDDED INTENSE TO VERY INTENSE CONVECTION LAY OVER SOUTH ADJOINING WESTCENTRAL BAY OF BENGAL (MINIMUM CLOUD TOP TEMPERATURE -93°C) SOUTH ANDAMAN SEA AND MODERATE TO INTENSE CONVECTION LAY OVER NORTH ANDAMAN SEA. SCATTERED LOW AND MEDIUM CLOUDS WITH WEAK TO MODERATE CONVECTION LAY OVER REST OF BAY OF BENGAL.

## **ARABIAN SEA:**

SCATTERED TO BROKEN LOW AND MEDIUM CLOUDS WITH EMBEDDED INTENSE TO VERY INTENSE CONVECTION LAY OVER COMORIN AREA & SOUTHWEST ARABIAN SEA.